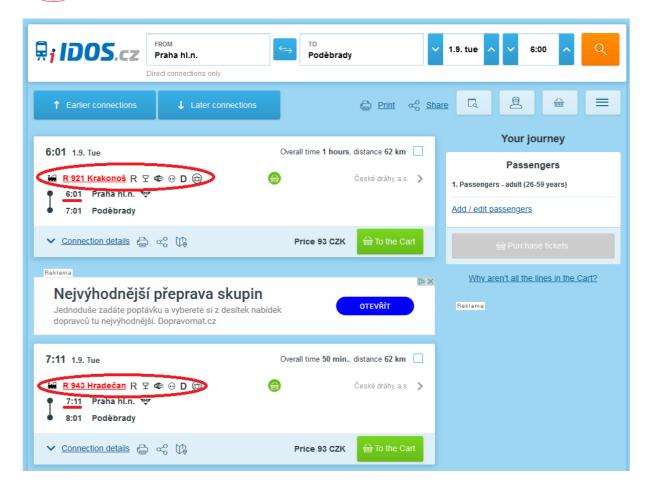

You can see the page with arrival times. Choose the train. The number of the platform can be found approximately 20 minutes prior to your departure at the departure hall on the first or second floor. You have to buy the train ticket at the railway station on the first floor in advance. Note that in case you want to pay by card you are obliged to inform a cashier about it in advance. If you buy the ticket in the train, you will pay more therefore we recommend to buy the ticket in advance.