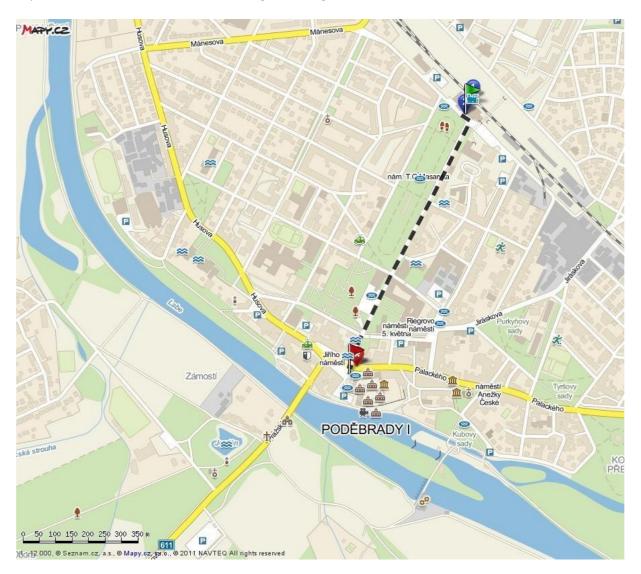

## HOW TO GET FROM THE PODEBRADY RAILWAY STATION TO THE STUDY DEPARTMENT?

Get off the train at the *Poděbrady Railway Station*. You can see the map with the way from the railway station (green target) to the study department (red target with white star inside). The study department is situated in the first building on the right.