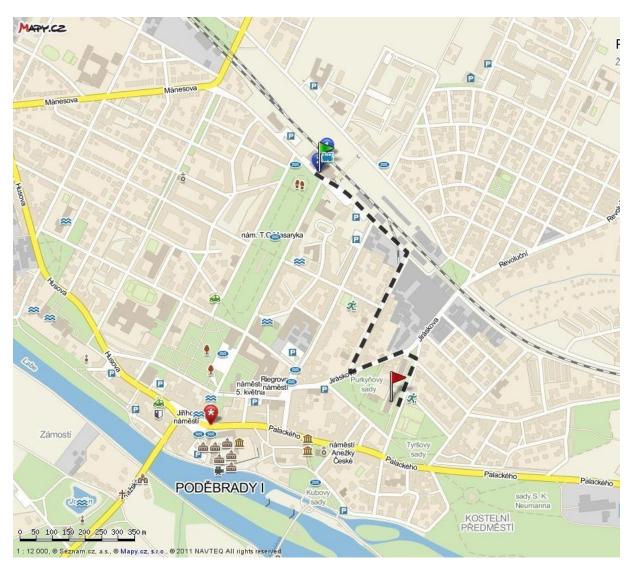

## HOW TO GET FROM THE PODEBRADY RAILWAY STATION TO THE STUDY DEPARTMENT?

Get off the train at the *Poděbrady Railway Station*. You can see the map with the way from the railway station (green target) to the study department (red target with white star inside). The study department is situated in the first building on the right.

http://1url.cz/RbGm