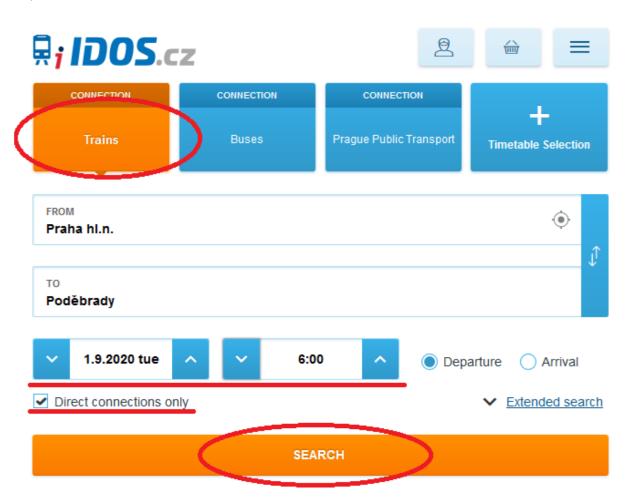

Choose the station of departure, which is *Praha hl. n.*, and also an arrival station, which is *Poděbrady*. Do not forget to tick a box called "Direct connections only", choose the date and time of your departure. Click "SEARCH" button.