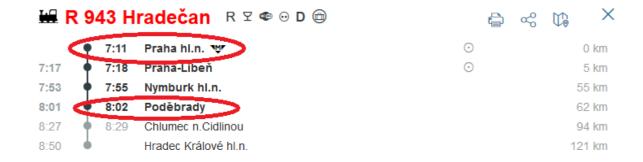

Note: Exact information about where the train stops or arrival time to Poděbrady or other stations can be found out by clicking on the number and name of the train.